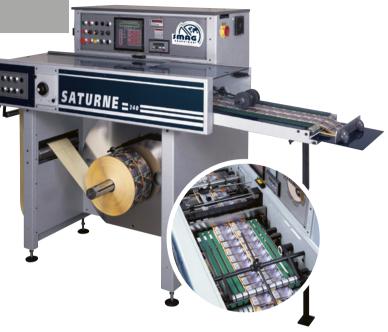

## **SATURNE** Off line sheeter

From a printed roll of labels or plain label stock, the **SATURNE** sheeter enables to slit and sheet in registration to a pre-selected length or number of labels onto a conveyor table.