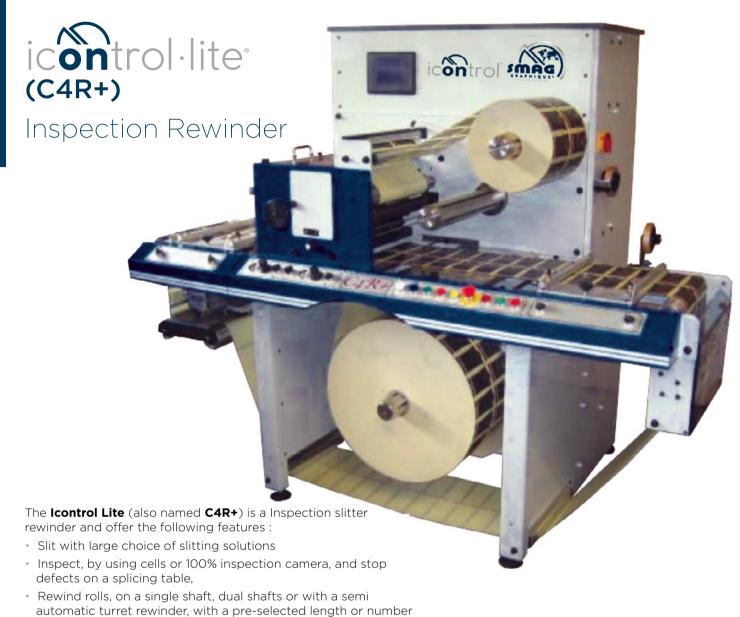

## 16 I THE icontrol·lite PRODUCT LINE



## Technical specifications

of labels.

| Available web width's             | 350 mm and 420 mm |
|-----------------------------------|-------------------|
| Maximum unwind roll diameter      | 800 mm            |
| Maximum rewinding diameter's :    |                   |
| Single rewind shaft               | 500 mm            |
| Two mandrels "Alternate Mode"     | 500 mm            |
| Two mandrels "Simultaneous Mode"  | 300 mm            |
| Maximum number of slitting blades | 10 maxi           |
| Minimum distance between blades   | 12 mm             |
| Electrical Requirements           | 4 KW tri 400      |
| Compressed Air Requirements       | 6 bars            |
| Total Length                      | 2 100 mm          |
| Total Width                       | 1 200 mm          |
| T