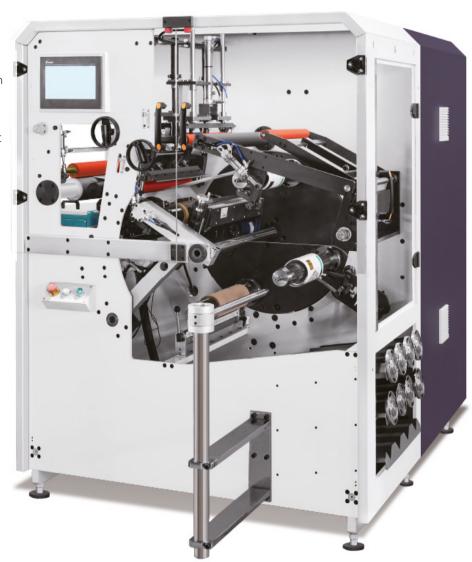

## Automatic non stop rewinder 450 mm 4 shafts

The **EasyTurret** is a robust nonstop 4 spindle turret rewinder with automatic glue system, auto eject of the rewound cores fast mandrel change system, and convenient storage of mandrels. Suitable to fit behind any third party machines. Can add slitting as options.

## Technical specifications

| Max Web Width                         | 450 mm                          |
|---------------------------------------|---------------------------------|
| Rewind Dia. (mini - maxi)             | 50-350 mm                       |
| Rewind Width (mini - maxi)            | 50-450 mm                       |
| Max Rewind Speed                      | From 50 up to 120 m/min         |
| Max Number of Rotation                | 3 rolls per min                 |
| Hotmelt Glue Heads                    | Standard 2, optionally 4        |
| Minimum Suitable Mandrel              | 25 mm (1")                      |
| Maximum Suitable Mandrel              | 76 mm (3")                      |
| Included Mandrels                     | 4 air expandable 76 mm mandrels |
| Dimensions (mm) (LengthxWidthxHeigth) | 1870×1550×1990 mm               |
| Weight                                | 1900 Kg                         |